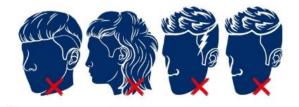

#### **JEWELLERY**

Single earrings in each ear - small gold or silver stud or sleepers.

<sup>\*\*</sup>Failure to wear the correct school uniform will incur an infringement notice to correct the uniform\*\*