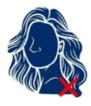

### **HAIRSTYLES**

Hair that touches your child's collar must be tied up. It should be pulled away from the face and secured.

Hair must be cut in an acceptable school style. No rat tails, tracks, mullets or cut ins are acceptable.